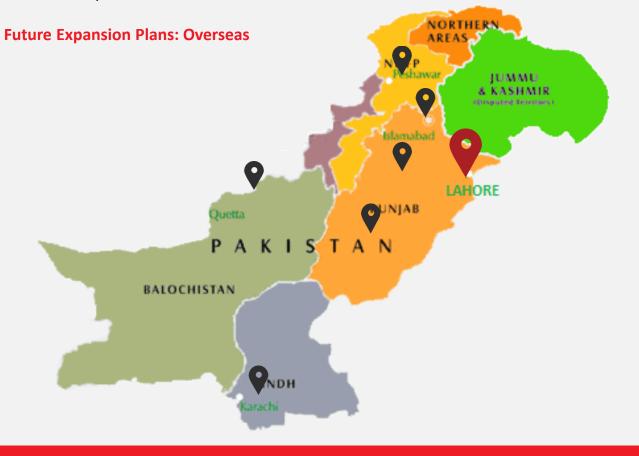

Future Potential- TI & Civil Work

Base stations : Islamabad , Multan , Faisalabad , Peshawar, Quetta & Karachi