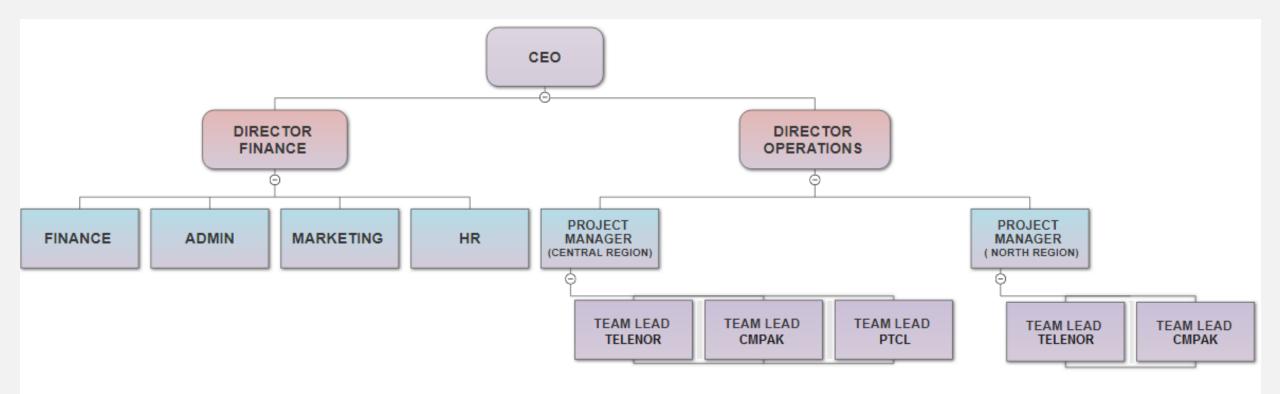

# **RANOP PAKISTAN**

#### **Ranop Solutions Pvt Ltd**

- Established in 2012, having registered Head office situated in– Lahore Pakistan
- Presently employing 150+ Employees Nationwide
- Main Line of Work;
  - Network Optimization
  - HR Outsourcing
  - Fleet Management
  - IT Solutions