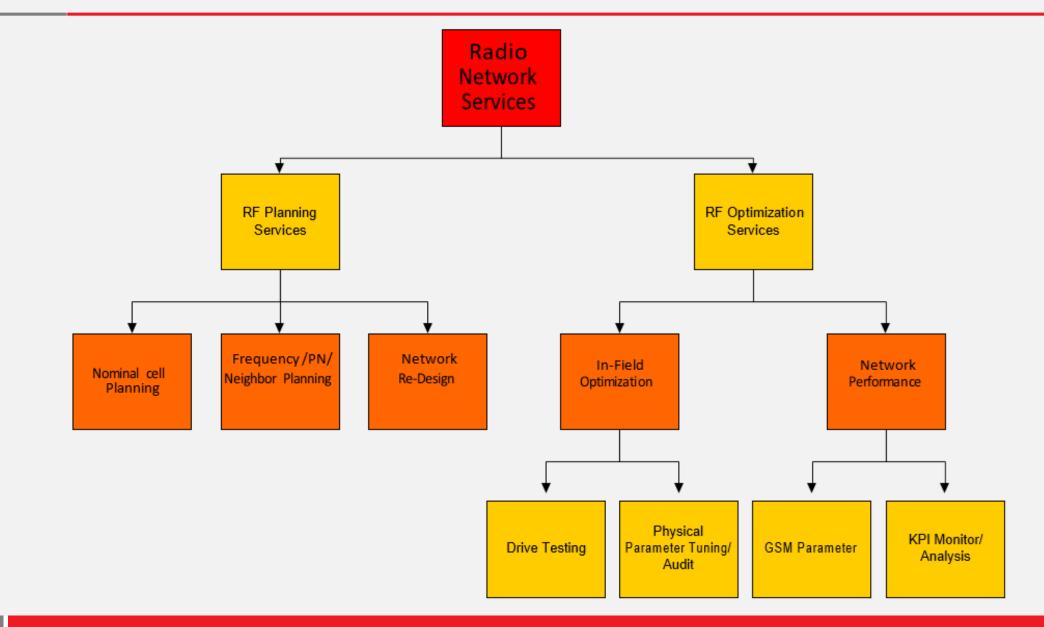

tepped into HR Business Process Outsource (BPO) Services in 2014

RANOP handles the Payroll Management Administration of the workforce on behalf of the organizations.

RANOP acts as "Third Party Service Provider" that recruits, hires, trains, and places a workforce as per client specifications

### **VEHICLE MANAGEMENT**

**RANOP VMS offers Rental Vehicle Management** 

Fleet & Fuel Management

Vehicle Tracking with online reports



# **IT SOLUTIONS**

| Application Requirements Analysis  |
|------------------------------------|
| Architecture / Technology Analysis |
| Feature Document                   |
| Design Input                       |
| Development Phase                  |
| Integration and IOT                |
| Final Release & Support            |



#### **TELECOM SERVICES**



www.ranopsolutions.com



Ranop Solutions have the latest equipment to meet all the on-going and up-coming technologies. We have the latest equipment which supports 3G (HSDPA & HSDPA+) & LTE.

Please refer to our DT Kit Detail.



# **ACHIEVEMENTS**

- 2012 : Jointly won and upgraded Pakistan's Number One Law site (www.pakistanlawsite.com) with OraTIER Technologies.
- 2014: Successfully Outsourced entire HR Operations of PLD Publishers Nationwide.
- 2015 : Won ZTE Bravo Award under Category: RNO
- 2016 : Became Strategic Partner of ZTE Pakistan.
- 2016 : Handed over NPM ZTE-CMPAK Project for North and Center Region (Approx. 3800+ sites) and successfully managing it till date.
- 2017: Secured 100% South Region and 60% Central Region for Vehicle Rental Project of ZTE Pakistan.



| Start<b